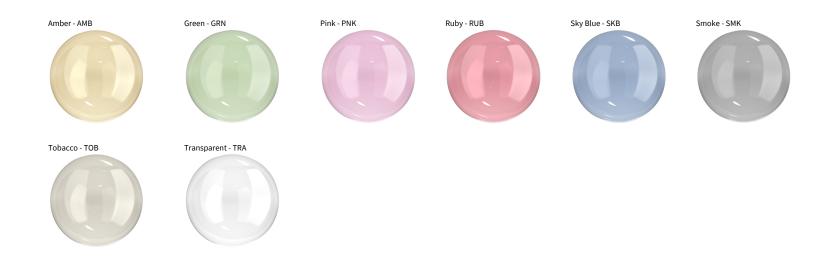

## PARIGI CIPOLLA

| PROJECT  |  |  |  |
|----------|--|--|--|
| TYPE     |  |  |  |
| NOTES    |  |  |  |
| QUANTITY |  |  |  |
| DATE     |  |  |  |

Digital: Not all screens are calibrated the same, and therefore, colors will appear differently between screens. Physical: When texture is involved, there will be variations in color, character and tone within a product series and between product families.